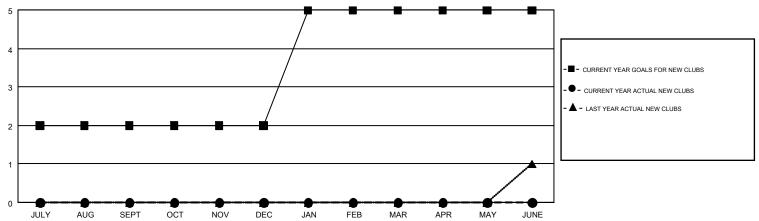

## GMT MONTHLY MEMBERSHIP PROGRESS REPORT

Multiple District 21

Results as of: 10/31/2017

**LOCATION: ARIZONA** 

GMT CA 1

WILLIAM PHILLIPI Clubs RESULTS FOR 2017-2018 NEW CLUB GOAL NEW CLUBS DROPPED CLUBS QUARTER 2 JULY/AUG/SEPT 0 0 0 OCT/NOV/DEC 3 0 JAN/FEB/MAR 0 0 APR/MAY/JUNE

## GOALS AND ACTUAL NEW CLUBS CUMULATIVE