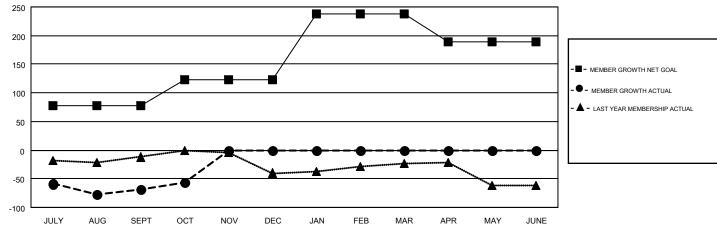

|     | Members               |                           |                         |                                                    |  |  |  |  |
|-----|-----------------------|---------------------------|-------------------------|----------------------------------------------------|--|--|--|--|
| ╝   | RESULTS FOR 2017-2018 |                           |                         |                                                    |  |  |  |  |
|     | QUARTER               | MEMBER GROWTH NET<br>GOAL | MEMBER GROWTH<br>ACTUAL | DROPPED<br>MEMBERS ACTUAL<br>(including transfers) |  |  |  |  |
|     | JULY/AUG/SEPT         | 78                        | 107                     | 150                                                |  |  |  |  |
| ١   | OCT/NOV/DEC           | 45                        | 49                      | 31                                                 |  |  |  |  |
|     | JAN/FEB/MAR           | 115<br>-49                | 0                       | 0                                                  |  |  |  |  |
| - 1 | APR/MAY/JUNE          | -49                       | O .                     | U                                                  |  |  |  |  |

## GOALS AND ACTUAL MEMBERS CUMULATIVE

| DROPPED CLUBS: 2     |          | 51 CLUBS OF 122 ADDED 1 OR MORE<br>NEW MEMBERS | GENDER DISTRIBUTION  MALE 1,759 (57.43%)  FEMALE 1,304 (42.57%) |                 |     |
|----------------------|----------|------------------------------------------------|-----------------------------------------------------------------|-----------------|-----|
| DROPPED MEMBERS      |          |                                                | PEMALE                                                          | 1,304 (42.37 %) |     |
| DECEASED             | 13       | CLICK HERE FOR CUMULATIVE                      | TOTAL FAMILY UNIT MEMBERS                                       |                 | 867 |
| CLUB CANCELLED OTHER | 0<br>168 | MEMBERSHIP DATA                                |                                                                 |                 | 449 |
| TOTAL                | 181      |                                                |                                                                 |                 |     |